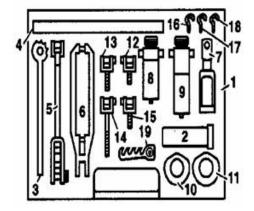

| Part 1  | Case; empty                                         | Part 11 | Pilot bushing, length 53 mm (diesel engines)   |
|---------|-----------------------------------------------------|---------|------------------------------------------------|
| Part 2  | Impact bolt                                         | Part 12 | Retaining fork M 6 x 15 mm (12)                |
| Part 3  | Lever handle (03)                                   | Part 13 | Retaining fork M 7 x 25 mm                     |
| Part 4  | Extension                                           | Part 14 | Retaining fork M 7 x 30 mm (bolt length 60 mm) |
| Part 5  | Detent depresser for thrust element                 | Part 15 | Retaining fork M 8 x 20 mm                     |
| Part 6  | Pressure fork for assembly cartridges (06)          | Part 16 | Threaded hook M 6 x 23 mm                      |
| Part 7  | Thrust piece for detent depresser                   | Part 17 | Threaded hook M 7 x 23 mm                      |
| Part 8  | Assembly cartridge, length 83 mm (gasoline engines) | Part 18 | Threaded hook M 8 x 20 mm                      |
| Part 9  | Assembly cartridge, length 102 mm (diesel engines)  | Part 19 | Detent with hinged bearing (19)                |
| Part 10 | Pilot bushing, length 28.6 mm (gasoline engines)    |         |                                                |