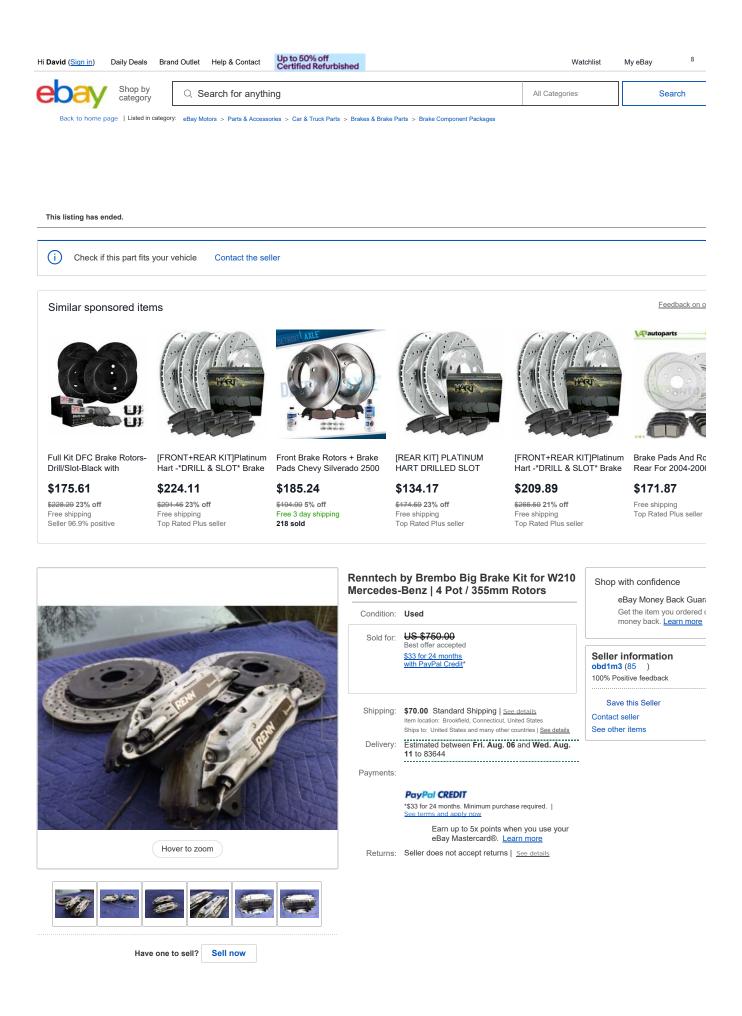

Renntech by Brembo Big Brake Kit for W210 Mercedes-Benz | 4 Pot / 355mm Rotors. Condition is "Used" and sold as is.

'Renntech by Brembo' Brembo GT Big Brake Kit for W210 chassis Mercedes-Benz

14" 355mm floating rotors

4 pot calipers

Goodridge stainless steel brake lines included

The complete setup was taken off a working daily driven car, but I would recommend new pads and outer rotors. The rotors are worn and have some heat fractures, but are not warped and felt good under hard braking. Parts are still available via Brembo or some aftermarket suppliers. Pads do still have some life left as is. The calipers are in great shape with no leaking or issues. Caliper mounts in perfect shape.

This setup bolts directly onto W210 chassis with no modifications necessary.

These brakes work amazing, I doubt you could find a better alternative out there. Not to mention the collector value in them being rare and period correct from Renntech!