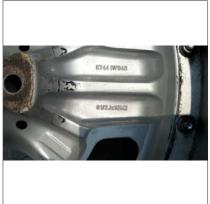

## Item specifics

Rim Brand: AMG BBS Bolt Pattern: 5x112
Rim Width: 8.5 Rim Structure: Two Piece
Rim Diameter: 18 Country of Manufacture: Germany
Offset: 44

# Seller's description

A rare set of authentic AMG two piece wheels manufactured by BBS. Creative late model VW and Audi owner have used these wheels as they are a direct 5  $\times$  112 fitment. The size is 18" by 8.5" with a +44 offset. A true two piece wheel, the centers are easily removed for custom paint or powder coating. There is a polished and