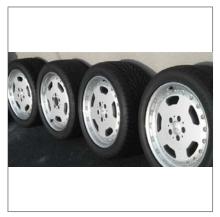

## Item specifics

Rim Brand: AMG BBS Bolt Pattern: 5x112
Rim Width: 8.5 Rim Structure: Two Piece
Rim Diameter: 18 Country of Manufacture: Germany
Offset: 44

# Seller's description

A rare set of authentic AMG two piece wheels manufactured by BBS. Creative late model VW and Audi owner have used these wheels as they are a direct 5  $\times$  112 fitment. The size is 18" by 8.5" with a +44 offset. A true two piece wheel, the centers are easily removed for custom paint or powder coating. There is a polished and

clear coated lip on each wheel, two of them are slightly cloudy, you can only really see it by starring at it in direct sunlight. There is an approx. one inch section of very minor curb rash on one of the wheels (picture taken). All wheels are in excellent condition and are completely presentable and useable as they are. They came off of a CL500 and have been in storage for the last ten years. The tires are NOT included with the sale, they have been left on for the protection of the wheels and will be removed before shipping.