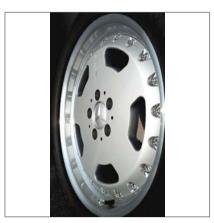

## Item specifics

Rim Brand: AMG BBS Bolt Pattern: 5x112
Rim Width: 8.5 Rim Structure: Two Piece
Rim Diameter: 18 Country of Manufacture: Germany
Offset: 44

# Seller's description

A rare set of authentic AMG two piece wheels manufactured by BBS. Creative late model VW and Audi owner have used these wheels as they are a direct 5  $\times$  112 fitment. The size is 18" by 8.5" with a +44 offset. A true two piece wheel, the centers are easily removed for custom paint or powder coating. There is a polished and