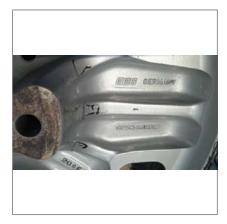

## Item specifics

Rim Brand: AMG BBS Bolt Pattern: 5x112
Rim Width: 8.5 Rim Structure: Two Piece
Rim Diameter: 18 Country of Manufacture: Germany
Offset: 44

# Seller's description

A rare set of authentic AMG two piece wheels manufactured by BBS. Creative late model VW and Audi owner have used these wheels as they are a direct 5  $\times$  112 fitment. The size is 18" by 8.5" with a +44 offset. A true two piece wheel, the centers are easily removed for custom paint or powder coating. There is a polished and

clear coated lip on each wheel, two of them are slightly cloudy, you can only really see it by starring at it in direct sunlight. There is an approx. one inch section of very minor curb rash on one of the wheels (picture taken). All wheels are in excellent condition and are completely presentable and useable as they are. They came off of a CL500 and have been in storage for the last ten years. The tires are NOT included with the sale, they have been left on for the protection of the wheels and will be removed before shipping.