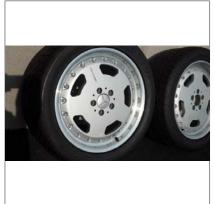

# Seller's description

A rare set of authentic AMG two piece wheels manufactured by BBS. Creative late model VW and Audi owner have used these wheels as they are a direct 5  $\times$  112 fitment. The size is 18" by 8.5" with a +44 offset. A true two piece wheel, the centers are easily removed for custom paint or powder coating. There is a polished and

clear coated lip on each wheel, two of them are slightly cloudy, you can only really see it by starring at it in direct sunlight. There is an approx. one inch section of very minor curb rash on one of the wheels (picture taken). All wheels are in excellent condition and are completely presentable and useable as they are. They came off of a CL500 and have been in storage for the last ten years. The tires are NOT included with the sale, they have been left on for the protection of the wheels and will be removed before shipping.