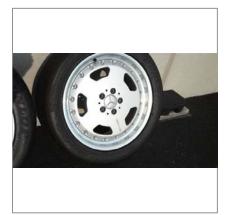

# Seller's description

A rare set of authentic AMG two piece wheels manufactured by BBS. Creative late model VW and Audi owner have used these wheels as they are a direct 5  $\times$  112 fitment. The size is 18" by 8.5" with a +44 offset. A true two piece wheel, the centers are easily removed for custom paint or powder coating. There is a polished and

clear coated lip on each wheel, two of them are slightly cloudy, you can only really see it by starring at it in direct sunlight. There is an approx. one inch section of very minor curb rash on one of the wheels (picture taken). All wheels are in excellent condition and are completely presentable and useable as they are. They came off of a CL500 and have been in storage for the last ten years. The tires are NOT included with the sale, they have been left on for the protection of the wheels and will be removed before shipping.