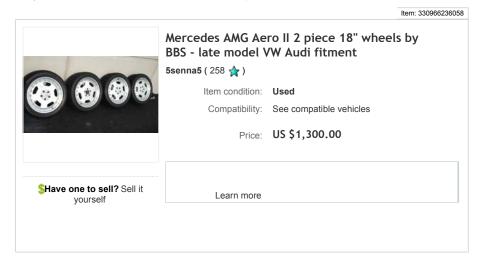

# Seller's description

A rare set of authentic AMG two piece wheels manufactured by BBS. Creative late model VW and Audi owner have used these wheels as they are a direct 5  $\times$  112 fitment. The size is 18" by 8.5" with a +44 offset. A true two piece wheel, the centers are easily removed for custom paint or powder coating. There is a polished and

clear coated lip on each wheel, two of them are slightly cloudy, you can only really see it by starring at it in direct sunlight. There is an approx. one inch section of very minor curb rash on one of the wheels (picture taken). All wheels are in excellent condition and are completely presentable and useable as they are. They came off of a CL500 and have been in storage for the last ten years. The tires are NOT included with the sale, they have been left on for the protection of the wheels and will be removed before shipping.