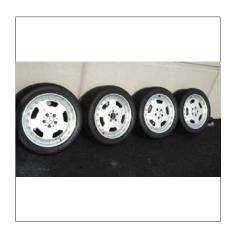

# Seller's description

A rare set of authentic AMG two piece wheels manufactured by BBS. Creative late model VW and Audi owner have used these wheels as they are a direct 5  $\times$  112 fitment. The size is 18" by 8.5" with a +44 offset. A true two piece wheel, the centers are easily removed for custom paint or powder coating. There is a polished and

clear coated lip on each wheel, two of them are slightly cloudy, you can only really see it by starring at it in direct sunlight. There is an approx. one inch section of very minor curb rash on one of the wheels (picture taken). All wheels are in excellent condition and are completely presentable and useable as they are. They came off of a CL500 and have been in storage for the last ten years. The tires are NOT included with the sale, they have been left on for the protection of the wheels and will be removed before shipping.