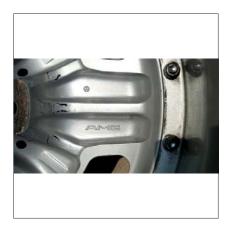

## Item specifics

Rim Brand: AMG BBS Bolt Pattern: 5x112
Rim Width: 8.5 Rim Structure: Two Piece
Rim Diameter: 18 Country of Manufacture: Germany
Offset: 44

# Seller's description

A rare set of authentic AMG two piece wheels manufactured by BBS. Creative late model VW and Audi owner have used these wheels as they are a direct 5  $\times$  112 fitment. The size is 18" by 8.5" with a +44 offset. A true two piece wheel, the centers are easily removed for custom paint or powder coating. There is a polished and