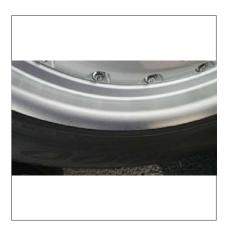

clear coated lip on each wheel, two of them are slightly cloudy, you can only really see it by starring at it in direct sunlight. There is an approx. one inch section of very minor curb rash on one of the wheels (picture taken). All wheels are in excellent condition and are completely presentable and useable as they are. They came off of a CL500 and have been in storage for the last ten years. The tires are NOT included with the sale, they have been left on for the protection of the wheels and will be removed before shipping.