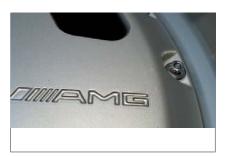

## Item specifics

Rim Brand: AMG BBS Bolt Pattern: 5x112
Rim Width: 8.5 Rim Structure: Two Piece
Rim Diameter: 18 Country of Manufacture: Germany
Offset: 44

# Seller's description

A rare set of authentic AMG two piece wheels manufactured by BBS. Creative late model VW and Audi owner have used these wheels as they are a direct 5  $\times$  112 fitment. The size is 18" by 8.5" with a +44 offset. A true two piece wheel, the centers are easily removed for custom paint or powder coating. There is a polished and