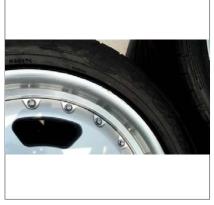

# Seller's description

A rare set of authentic AMG two piece wheels manufactured by BBS. Creative late model VW and Audi owner have used these wheels as they are a direct 5  $\times$  112 fitment. The size is 18" by 8.5" with a +44 offset. A true two piece wheel, the centers are easily removed for custom paint or powder coating. There is a polished and

clear coated lip on each wheel, two of them are slightly cloudy, you can only really see it by starring at it in direct sunlight. There is an approx. one inch section of very minor curb rash on one of the wheels (picture taken). All wheels are in excellent condition and are completely presentable and useable as they are. They came off of a CL500 and have been in storage for the last ten years. The tires are NOT included with the sale, they have been left on for the protection of the wheels and will be removed before shipping.