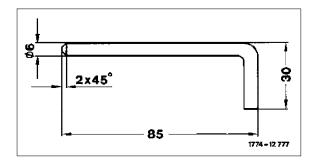

## Special tool



## Removal

-----

1 Remove tilting/sliding sun roof headlining (77-050).

- 2 Remove slide rail left and right.
- 3 Close tilting/sliding sun roof.



4 Unscrew nuts left and right.

5 Remove tilting/sliding sun roof top panel in upward direction.

Make two centering pins (unless already

6 Make provided).





7 Plug centering pin into centering bore at left and right.

8 Remove interior rear view mirror.

\_\_\_\_\_



## Installation

9 Insert tilting/sliding sun roof top panel from above, position nuts, tension tilting/sliding sun roof top panel with special tool, part no.
124 589 00 37 00 and tighten nuts.

10 For further installation proceed in reverse order.