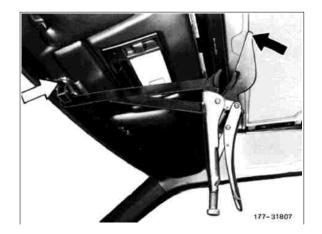

## Installation

9 Insert tilting/sliding sun roof top panel from above, position nuts, tension tilting/sliding sun roof top panel with special tool, part no.
124 589 00 37 00 and tighten nuts.

10 For further installation proceed in reverse order.