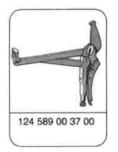

## Special tool



## Removal

-----

1 Remove tilting/sliding sun roof headlining (77-050).

- 2 Remove slide rail left and right.
- 3 Close tilting/sliding sun roof.



4 Unscrew nuts left and right.

5 Remove tilting/sliding sun roof top panel in upward direction.

Make two centering pins (unless already

6 Make provided).





7 Plug centering pin into centering bore at left and right.

8 Remove interior rear view mirror.

\_\_\_\_\_



## Installation

9 Insert tilting/sliding sun roof top panel from above, position nuts, tension tilting/sliding sun roof top panel with special tool, part no.
124 589 00 37 00 and tighten nuts.

10 For further installation proceed in reverse order.