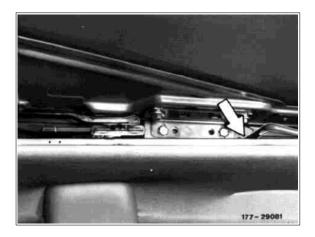

## Removal

-----

1 Remove tilting/sliding sun roof headlining (77-050).

- 2 Remove slide rail left and right.
- 3 Close tilting/sliding sun roof.

4 Unscrew nuts left and right.

5 Remove tilting/sliding sun roof top panel in upward direction.