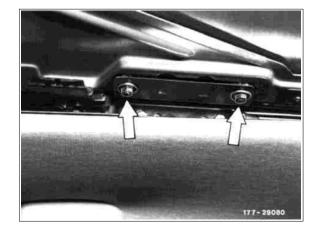

## Special tool



## Removal

-----

1 Remove tilting/sliding sun roof headlining (77-050).

- 2 Remove slide rail left and right.
- 3 Close tilting/sliding sun roof.



4 Unscrew nuts left and right.

5 Remove tilting/sliding sun roof top panel in upward direction.

Make two centering pins (unless already

6 Make provided).





7 Plug centering pin into centering bore at left and right.

8 Remove interior rear view mirror.

\_\_\_\_\_



## Installation

9 Insert tilting/sliding sun roof top panel from above, position nuts, tension tilting/sliding sun roof top panel with special tool, part no.
124 589 00 37 00 and tighten nuts.

10 For further installation proceed in reverse order.