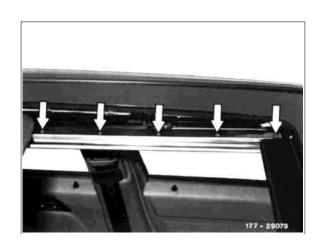

Make two centering pins (unless already

6 Make provided).

7 Plug centering pin into centering bore at left and right.

8 Remove interior rear view mirror.

\_\_\_\_\_