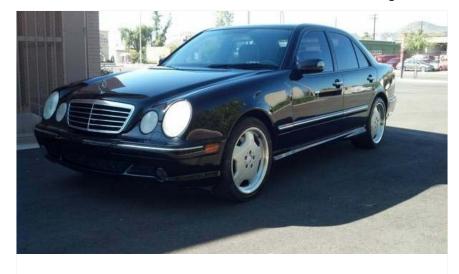

## 2000 Mercedes E55 AMG Brabus 5.8 litre - \$12995 (phoenix arizona)

(google map) (yahoo map)

2000 mercedes-benz e55 amg

automatic transmission

more ads by this user

2000 Mercedes E55 AMG Brabus 5.8 litre, all Brabus i.d. #'s are intact.. very rare Brabus edition E55, has the upgraded Brabus 5.8 litre engine, and Brabus 200 MPH instrument cluster.. clean dry climate car, no rust, runs and drives perfect, very nice mirror like black factory paint, spotless factory leather interior, dealer maintained, includes all records.. 150k, a very nice rare example of a W210 E55.. \$12,995.. will trade for a Porsche, if ad is posted, the car is available.. call 602-363-2300, www.arizonamuscle.com