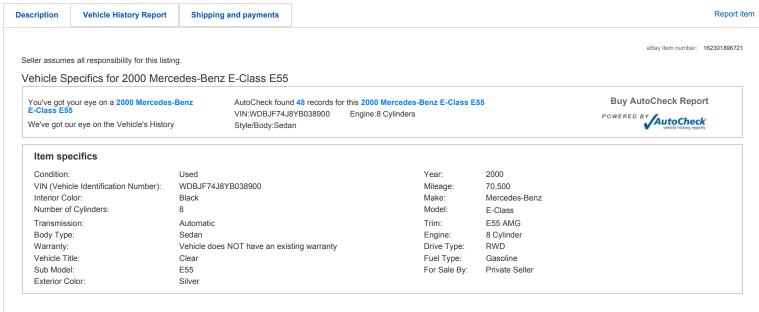

2000 Mercedes E55 AMG. Renntech R2 Performance Package. Silver/Silver and Black interior. 75,000 original miles 465HP. The car had a Renntech R2 Package installed at Renntech's Florida facility in 2014. The cost of the Renntech R2 package was \$20,000, They went through the entire car front to back during the install. The car has been upgraded and serviced with an open checkbook. A total of \$35,000 has been put into this car in the past 24 months. Anything that needed to be repaired or upgraded has been done. I have a complete list and all receipts. Car is in excellent original condition. No Paintwork, accidents or smoke. Car has been stored in a climate controlled garage. Previous owner purchased this E55 in 2014 had over 53K invested into this car. Car runs and drives better then new and needs nothing. Amazing car for the money! Will consider a partial trade