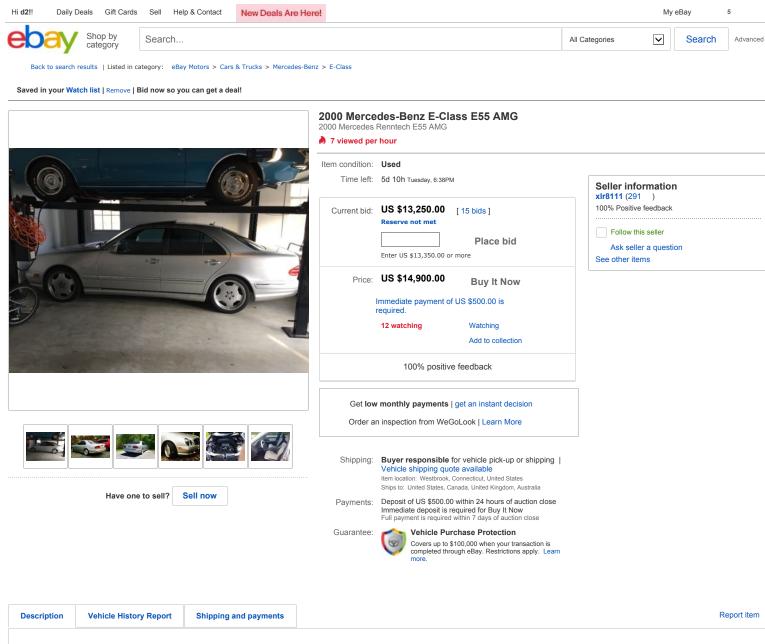

2000 Mercedes E55 AMG. Renntech R2 Performance Package. Silver/Silver and Black interior. 75,000 original miles 465HP. The car had a Renntech R2 Package installed at Renntech's Florida facility in 2014. The cost of the Renntech R2 package was \$20,000, They went through the entire car front to back during the install. The car has been upgraded and serviced with an open checkbook. A total of \$35,000 has been put into this car in the past 24 months. Anything that needed to be repaired or upgraded has been done. I have a complete list and all receipts. Car is in excellent original condition. No Paintwork, accidents or smoke. Car has been stored in a climate controlled garage. Previous owner purchased this E55 in 2014 had over 53K invested into this car. Car runs and drives better then new and needs nothing. Amazing car for the money! Will consider a partial trade