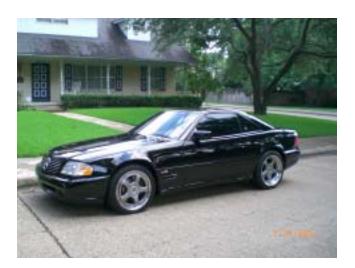

## 1998 Mercedes-Benz SL600 for sale Converted to SL74 by RENNtech

Formerly owned by Marshall Field V.

35K miles

The modifications done by RENNtech and their cost are listed below.

520HP 7.4L V12 engine: \$32,000 Upgraded transmission: \$1,290 Lowered by 1 inch: \$800 Rear sub-frame modifications: \$1,950 14 inch front Alcon brakes: \$5,760 12 inch rear Alcon brakes: \$3,490 RENNtech rear muffler: \$1,790 RENNtech resonator bypass: \$1,140 RENNtech front and rear sway bars: \$1,135 RENNtech hiflow intake: \$1,245 Larger radiator: \$1,225 Vented hood: \$3,000 Recaro seats: \$6,700 Anti penetration glass: \$2,700