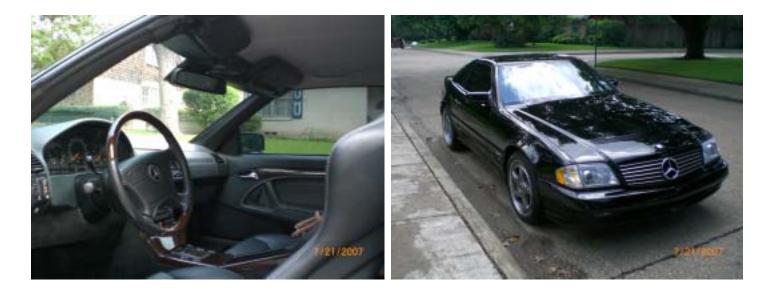

## 1998 Mercedes-Benz SL600 for sale Converted to SL74 by RENNtech

Formerly owned by Marshall Field V.

35K miles

The modifications done by RENNtech and their cost are listed below.

520HP 7.4L V12 engine: \$32,000 Upgraded transmission: \$1,290 Lowered by 1 inch: \$800 Rear sub-frame modifications: \$1,950 14 inch front Alcon brakes: \$5,760 12 inch rear Alcon brakes: \$3,490 RENNtech rear muffler: \$1,790 RENNtech resonator bypass: \$1,140 RENNtech front and rear sway bars: \$1,135 RENNtech hiflow intake: \$1,245 Larger radiator: \$1,225 Vented hood: \$3,000 Recaro seats: \$6,700 Anti penetration glass: \$2,700