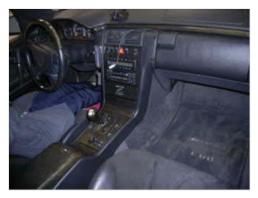

Page 1 of 2 Jdmconnection.ca





You **guest** Login into account for make a bid







Description



- A1 Small Scratch
- A2 Scratch
- A3 Big Scratch E1 Few Dimples
- E2 Several Dimples
- E3 Many Dimples
- U1 Small Dent
- U2 Dent
- U3 Big Dent
- W1 Repair Mark/Wave (hardly detectable)
- W2 Repair Mark/Wave
- W3 Obvious Repair Mark/Wave (needs to be
- repainted) S1 Rust
- S2 Heavy Rust
- C1 Corrosion
- C2 Heavy Corrosion

- X Need to be replaced
- XX Replaced
- B1 Distortion on (radiator) core support or back
- panel (approximately size of a thumb)
- B2 Big Distortion on (radiator) core support or back panel
- Y1 Small Hole or Crack
- Y2 Hole or Crack
- Y3 Big Hole or Crack
- X1 Small Crack on Windshield (approximately 1cm)
- R Repaired Crack on Windshield
- RX Repaired Crack on Windshield (needs to be replaced)
- X Crack on Windshield (needs to be replaced)