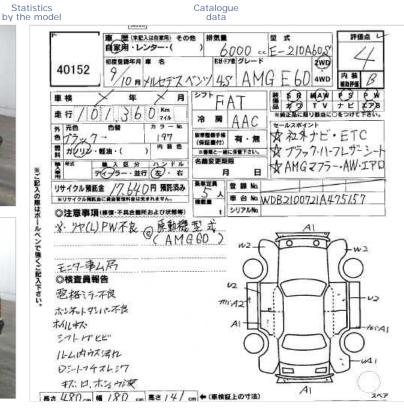

Page 1 of 2 Jdmconnection.ca

You **guest** Login into account for make a bid

Description

- A1 Small Scratch
- A2 Scratch
- A3 Big Scratch E1 Few Dimples
- E2 Several Dimples
- E3 Many Dimples
- U1 Small Dent
- U2 Dent
- U3 Big Dent
- W1 Repair Mark/Wave (hardly detectable)
- W2 Repair Mark/Wave
- W3 Obvious Repair Mark/Wave (needs to be
- repainted) S1 Rust
- S2 Heavy Rust
- C1 Corrosion
- C2 Heavy Corrosion

- X Need to be replaced
- XX Replaced
- B1 Distortion on (radiator) core support or back
- panel (approximately size of a thumb)
- B2 Big Distortion on (radiator) core support or back panel
- Y1 Small Hole or Crack
- Y2 Hole or Crack
- Y3 Big Hole or Crack
- X1 Small Crack on Windshield (approximately 1cm)
- R Repaired Crack on Windshield
- RX Repaired Crack on Windshield (needs to be replaced)
- X Crack on Windshield (needs to be replaced)