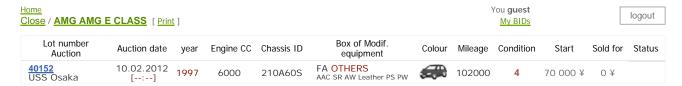

Page 1 of 2 Jdmconnection.ca





You **guest** Login into account for make a bid







Description



- A1 Small Scratch
- A2 Scratch
- A3 Big Scratch E1 Few Dimples
- E2 Several Dimples
- E3 Many Dimples
- U1 Small Dent
- U2 Dent
- U3 Big Dent
- W1 Repair Mark/Wave (hardly detectable)
- W2 Repair Mark/Wave
- W3 Obvious Repair Mark/Wave (needs to be
- repainted) S1 Rust
- S2 Heavy Rust
- C1 Corrosion
- C2 Heavy Corrosion

- X Need to be replaced
- XX Replaced
- B1 Distortion on (radiator) core support or back
- panel (approximately size of a thumb)
- B2 Big Distortion on (radiator) core support or back panel
- Y1 Small Hole or Crack
- Y2 Hole or Crack
- Y3 Big Hole or Crack
- X1 Small Crack on Windshield (approximately 1cm)
- R Repaired Crack on Windshield
- RX Repaired Crack on Windshield (needs to be replaced)
- X Cr