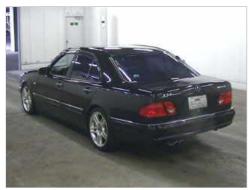

Page 1 of 2 Jdmconnection.ca





You **guest** Login into account for make a bid







Description



- A1 Small Scratch
- A2 Scratch
- A3 Big Scratch E1 Few Dimples
- E2 Several Dimples
- E3 Many Dimples
- U1 Small Dent
- U2 Dent
- U3 Big Dent
- W1 Repair Mark/Wave (hardly detectable)
- W2 Repair Mark/Wave
- W3 Obvious Repair Mark/Wave (needs to be
- repainted) S1 Rust
- S2 Heavy Rust
- C1 Corrosion
- C2 Heavy Corrosion

- X Need to be replaced
- XX Replaced
- B1 Distortion on (radiator) core support or back
- panel (approximately size of a thumb)
- B2 Big Distortion on (radiator) core support or back panel
- Y1 Small Hole or Crack
- Y2 Hole or Crack
- Y3 Big Hole or Crack
- X1 Small Crack on Windshield (approximately 1cm)
- R Repaired Crack on Windshield
- RX Repaired Crack on Windshield (needs to be replaced)
- X Crack on Windshield (needs to be replaced)