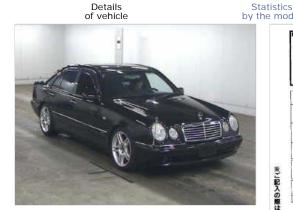

Page 1 of 2 Jdmconnection.ca





You **guest** Login into account for make a bid







Description



- A1 Small Scratch
- A2 Scratch
- A3 Big Scratch E1 Few Dimples
- E2 Several Dimples
- E3 Many Dimples
- U1 Small Dent
- U2 Dent
- U3 Big Dent
- W1 Repair Mark/Wave (hardly detectable)
- W2 Repair Mark/Wave
- W3 Obvious Repair Mark/Wave (needs to be
- repainted) S1 Rust
- S2 Heavy Rust
- C1 Corrosion
- C2 Heavy Corrosion

- X Need to be replaced
- XX Replaced
- B1 Distortion on (radiator) core support or back
- panel (approximately size of a thumb)
- B2 Big Distortion on (radiator) core support or back panel
- Y1 Small Hole or Crack
- Y2 Hole or Crack
- Y3 Big Hole or Crack
- X1 Small Crack on Windshield (approximately 1cm)
- R Repaired Crack on Windshield
- RX Repaired Crack on Windshield (needs to be replaced)
- X Crack on Windshield (needs to be replaced)