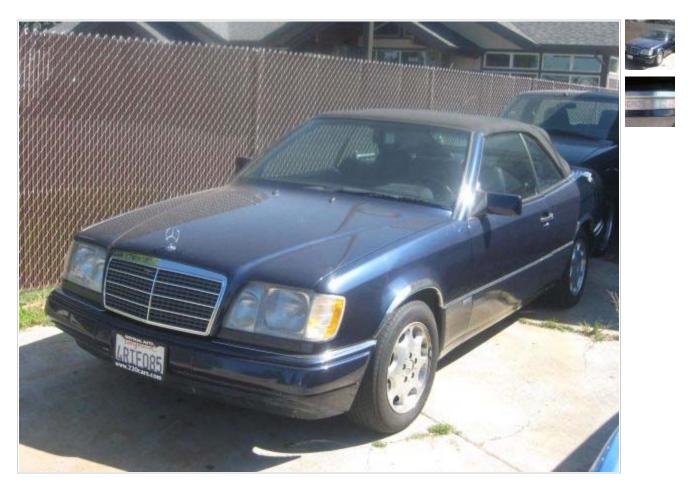

## 1995 Mercedes Benz E320 Sportline Convertible - \$10000 (Coeur 'd Alene, ID)

please flag with care: [?] <u>miscategorized</u> <u>prohibited</u> <u>spam/overpost</u> <u>best of craigslist</u>

Date: 2012-06-03, 4:38PM PDT Reply to: <u>c6wzf-3036122417@sale.craigslist.org</u> [Errors when replying to ads?]

1995 Mercedes Benz E320 Sportline Convertible. Original sticker price; more than \$60,000.00. Google this ride to see How many of these even exist?! Has a substantial amount of mileage, but shows little through it's condition. Grey market vehicle (sold new in Europe), shipped to Hollywood area, then eventually Idaho. Barely driven since it's been here. Keep it covered in winter. ALL OPTIONS; heated seats, power seats, power roof, power headrests, power windows, power locks, power steering, power brakes, seats 4, 6 cylndr, wood-grain Pioneer CD player, leather seats. (208) 704-7460 Leave message (voice/text)