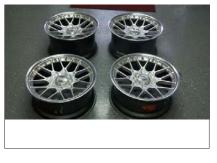

eBay

Here I sell a set of super rare BBS RSII Concave 18x8.5 et 22 and 18x10 et 25 with 5x120 bolt pattern. They are kept in the original factory finish and are in mint condition. These rarely go out on the

BBS RS 700 - 18x8.5 - 5x120 ET22 BBS RS 701 - 18x10 - 5x120 ET25