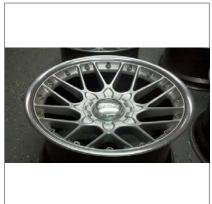

eBay

Here I sell a set of super rare BBS RSII Concave 18x8.5 et 22 and 18x10 et 25 with 5x120 bolt pattern. They are kept in the original factory finish and are in mint condition. These rarely go out on the

BBS RS 700 - 18x8.5 - 5x120 ET22 BBS RS 701 - 18x10 - 5x120 ET25