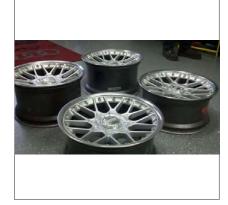

eBay

Here I sell a set of super rare BBS RSII Concave 18x8.5 et 22 and 18x10 et 25 with 5x120 bolt pattern. They are kept in the original factory finish and are in mint condition. These rarely go out on the

market and will make an automatic distinct look to your ride as they are, or you can redo the set to any imaginable color variation. Don't miss out on this rare offer, it's almost car show season and these will get you attention. You would only need to purchase is another set of emblems and the valve extention.

BBS RS 700 - 18x8.5 - 5x120 ET22 BBS RS 701 - 18x10 - 5x120 ET25