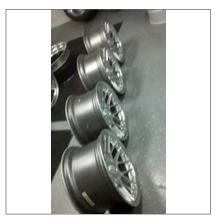

eBay

Here I sell a set of super rare BBS RSII Concave 18x8.5 et 22 and 18x10 et 25 with 5x120 bolt pattern. They are kept in the original factory finish and are in mint condition. These rarely go out on the

BBS RS 700 - 18x8.5 - 5x120 ET22 BBS RS 701 - 18x10 - 5x120 ET25