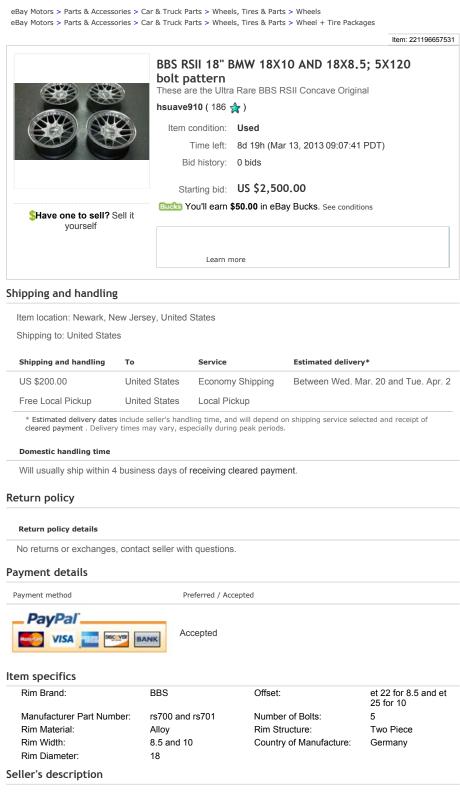

eBay

Here I sell a set of super rare BBS RSII Concave 18x8.5 et 22 and 18x10 et 25 with 5x120 bolt pattern. They are kept in the original factory finish and are in mint condition. These rarely go out on the

market and will make an automatic distinct look to your ride as they are, or you can redo the set to any imaginable color variation. Don't miss out on this rare offer, it's almost car show season and these will get you attention. You would only need to purchase is another set of emblems and the valve extention.

BBS RS 700 - 18x8.5 - 5x120 ET22 BBS RS 701 - 18x10 - 5x120 ET25