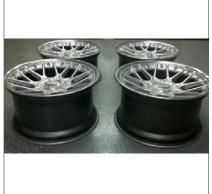

eBay

Here I sell a set of super rare BBS RSII Concave 18x8.5 et 22 and 18x10 et 25 with 5x120 bolt pattern. They are kept in the original factory finish and are in mint condition. These rarely go out on the

market and will make an automatic distinct look to your ride as they are, or you can redo the set to any imaginable color variation. Don't miss out on this rare offer, it's almost car show season and these will get you attention. You would only need to purchase is another set of emblems and the valve extention.

BBS RS 700 - 18x8.5 - 5x120 ET22 BBS RS 701 - 18x10 - 5x120 ET25