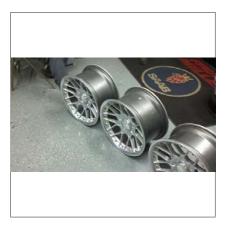

eBay

Here I sell a set of super rare BBS RSII Concave 18x8.5 et 22 and 18x10 et 25 with 5x120 bolt pattern. They are kept in the original factory finish and are in mint condition. These rarely go out on the

BBS RS 700 - 18x8.5 - 5x120 ET22 BBS RS 701 - 18x10 - 5x120 ET25