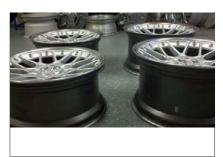

eBay

Here I sell a set of super rare BBS RSII Concave 18x8.5 et 22 and 18x10 et 25 with 5x120 bolt pattern. They are kept in the original factory finish and are in mint condition. These rarely go out on the

BBS RS 700 - 18x8.5 - 5x120 ET22 BBS RS 701 - 18x10 - 5x120 ET25