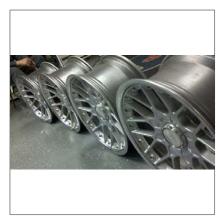

eBay

Here I sell a set of super rare BBS RSII Concave 18x8.5 et 22 and 18x10 et 25 with 5x120 bolt pattern. They are kept in the original factory finish and are in mint condition. These rarely go out on the

BBS RS 700 - 18x8.5 - 5x120 ET22 BBS RS 701 - 18x10 - 5x120 ET25