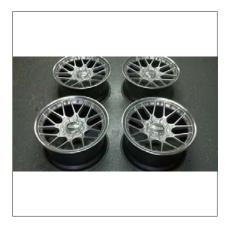

eBay

Here I sell a set of super rare BBS RSII Concave 18x8.5 et 22 and 18x10 et 25 with 5x120 bolt pattern. They are kept in the original factory finish and are in mint condition. These rarely go out on the

market and will make an automatic distinct look to your ride as they are, or you can redo the set to any imaginable color variation. Don't miss out on this rare offer, it's almost car show season and these will get you attention. You would only need to purchase is another set of emblems and the valve extention.

BBS RS 700 - 18x8.5 - 5x120 ET22 BBS RS 701 - 18x10 - 5x120 ET25