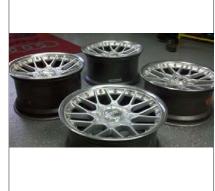

eBay

Here I sell a set of super rare BBS RSII Concave 18x8.5 et 22 and 18x10 et 25 with 5x120 bolt pattern. They are kept in the original factory finish and are in mint condition. These rarely go out on the

BBS RS 700 - 18x8.5 - 5x120 ET22 BBS RS 701 - 18x10 - 5x120 ET25