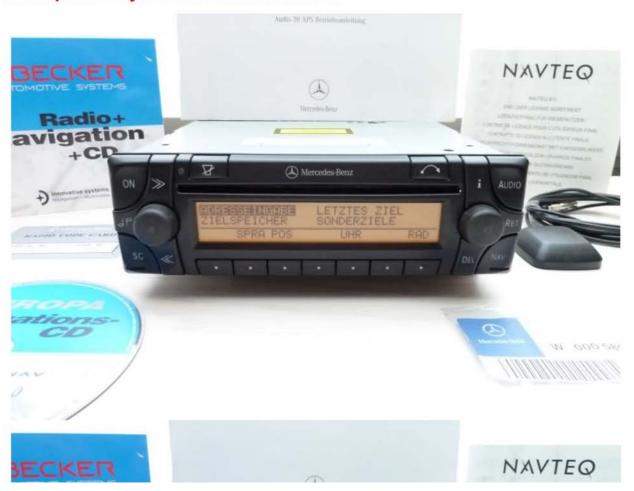

## Original Mercedes APS 30 Navigations radio

- <u>Es ist die EINZIGE Classic Version</u>, die <u>Sofort passend</u> ist für ALLE SL R129 + SLK R170 Mercedes Luxus Wagen und <u>Classic Cars</u> + Gelbe/Bernstein Displaybeleuchtung

Mercedes Teilenummer: A 000 820 37 23

- Musik CD hören + Navigation-Funktion + TOP Radiotuner + Alles DABEI -

## Lieferumfang:

- Mercedes APS 30 Navigationssystem
- · Bedienungsanleitung Original
- Code
- Navi CD Software Deutschland + EU
- GPS Antenne
- Weiteres Zubehör

(Herstellerangaben: Privatverkauf ohne Rückgabe und jegliche Gewähr. In TOP condition)