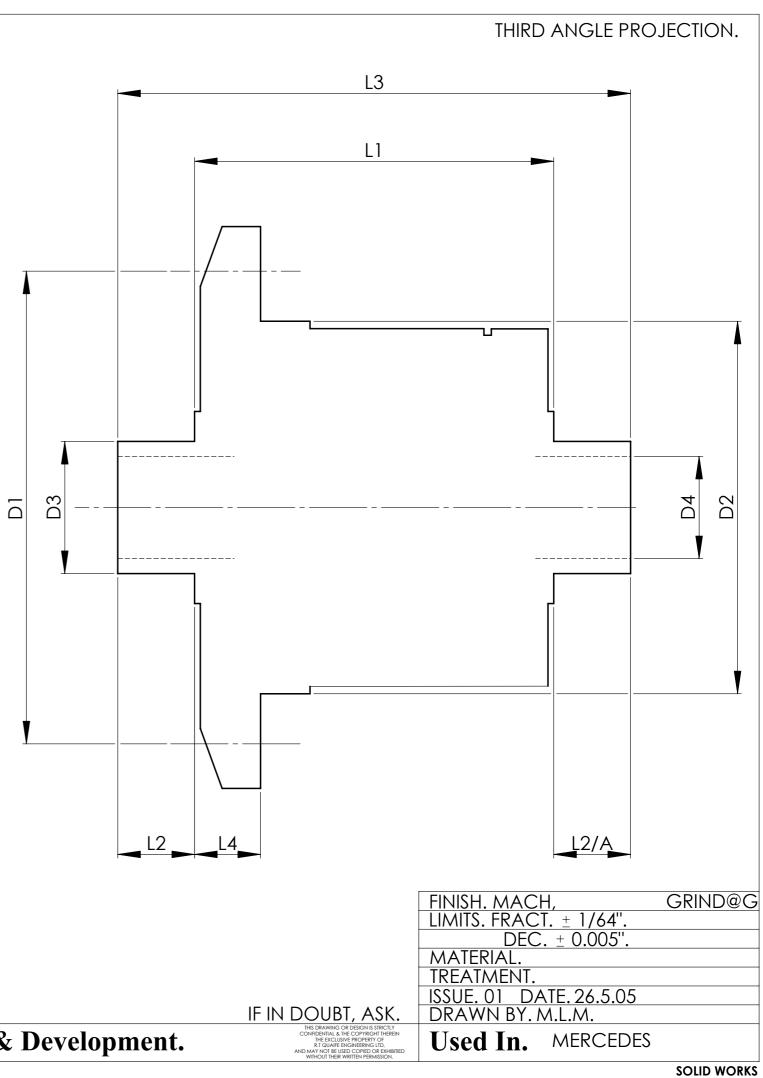

## Drg No. QDF5V

|                        |      | INCH      | MM       |
|------------------------|------|-----------|----------|
| CROWN WHEEL BOLT PCD   | D1   | 5.8267    | 148      |
| No. OF BOLTS           |      | 10        | 10       |
| THREAD / THRO' HOLE    |      | 0.492     | 12.5     |
| CROWN WHEEL SPIGOT DIA | D2   | 5.001     | 127.0    |
| BEARING DIA            | D3   | 2.1274    | 54.0     |
| BEARING DISTANCE       | L1   | 4.520     | 114.8    |
| SPIGOT LENGTH          | L2   | 0.830     | 21.1     |
|                        | L2/A | 0.830     | 21.1     |
| OVERALL LENGTH         | L3   | 6.180     | 157.0    |
| BEARING/CROWN WHEEL    | L4   | 0.842     | 21.4     |
| BORE                   | D4   | 1.260     | 32.0     |
|                        |      |           |          |
| DRIVE SHAFT SPLINE:-   |      |           |          |
| No. OF TEETH           |      | 27        |          |
| PITCH                  |      | 24/48 DP  |          |
| TYPE                   |      | FLAT ROOT | SIDE FIT |
| PRESSURE ANGLE         |      | 30 DEG    |          |
|                        |      |           |          |