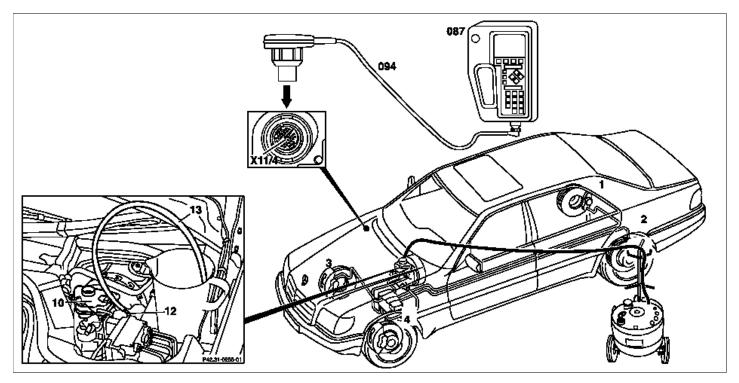

P42.31-0254-09

- Right rear brake caliper 2
  - Left rear brake caliper
- 3 Right front brake caliper
- Left front brake caliper 4
- Reservoir 10

- Return flow pipe 12 13 Hose piece 087 Hand-held tester 094 Test cable
- X11/4 Diagnostic socket (38-pin)

| Picture item, etc. | Work instructions                                                                                                                                                                           |                                                                                                                                                 |                    |
|--------------------|---------------------------------------------------------------------------------------------------------------------------------------------------------------------------------------------|-------------------------------------------------------------------------------------------------------------------------------------------------|--------------------|
| ⚠ Danger!          | <b>Risk of poisoning</b> caused by swallowing brake fluid. <b>Risk of injury</b> caused by brake fluid coming into contact with skin and eyes.                                              | Only pour brake fluid into suitable and appropriately marked containers. Wear protective clothing and eye protection when handling brake fluid. | AS42.50-Z-0001-01A |
| (4)                | Brake fluid notes                                                                                                                                                                           | All models                                                                                                                                      | AH42.50-P-0001-01A |
| (4)                | Notes on repairs to brake system                                                                                                                                                            | All models                                                                                                                                      | AH42.00-P-0003-01A |
| 1                  | Note fluid level of brake fluid reservoir (10).                                                                                                                                             |                                                                                                                                                 |                    |
| 2                  | Unscrew cap                                                                                                                                                                                 |                                                                                                                                                 |                    |
| 3                  | Empty chambers in the brake fluid reservoir (10) so that the base is still covered                                                                                                          | i Do not drain brake fluid reservoir (10) completely.                                                                                           |                    |
| 4                  | Fill up reservoir (10) with new brake fluid                                                                                                                                                 |                                                                                                                                                 |                    |
| 5                  | Disconnect return line (12) from reservoir (10)                                                                                                                                             |                                                                                                                                                 |                    |
| 6                  | Connect hose fitting (13) to return line                                                                                                                                                    |                                                                                                                                                 |                    |
| 7                  | Connect handheld tester (087) with test cable (Multiplexer) (094) to the diagnostic data link connector (X11/4)                                                                             | Handheld tester (087)                                                                                                                           |                    |
|                    |                                                                                                                                                                                             | Test cable (multiplexer) (094)                                                                                                                  |                    |
| 8                  | Switch on ignition                                                                                                                                                                          |                                                                                                                                                 |                    |
| 9                  | Actuate precharging pump with handheld tester (087) and pump brake fluid out of the precharging circuit into a vessel until the reservoir (10) is emptied so that the base is still covered |                                                                                                                                                 |                    |
| 10                 | Connect brake fluid changing equipment                                                                                                                                                      | i Follow the operating instructions for brake fluid changing equipment.  Brake fluid change unit gotis://B_42/43.2_01                           |                    |